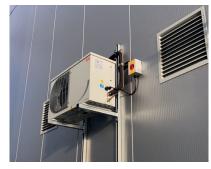

Airmaster supplied and installed the walk-in chiller cold room, refrigeration equipment, cold room shelving and a personnel entrapment alarm.

We also supplied and installed a stainless-steel kitchen canopy with integrated supply and extract, along with stainless steel wall cladding.