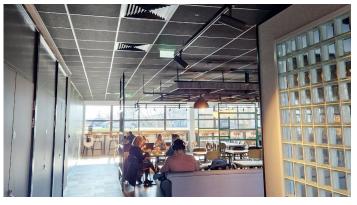

Airmaster have completed the supply and install of a cold room for Highfield Coffee Social in Doncaster as part of their fit out of their new coffee shop.

Main Contractor: Togel Contractors

Project Manager: Stephanie Lagan-Collins, Fatfish Design