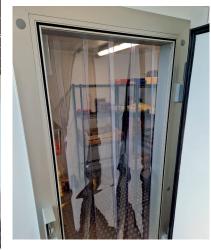

Airmaster supplied and installed the walk-in chiller cold room, refrigeration equipment, cold room shelving and a personnel entrapment alarm.

We also supplied and installed a stainless-steel kitchen canopy with integrated supply and extract, along with stainless steel wall cladding.