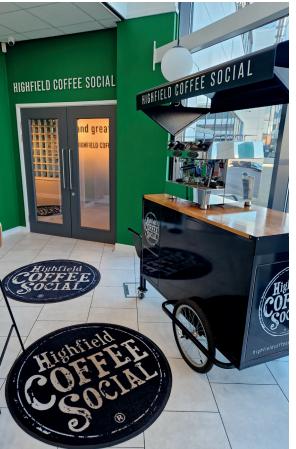

Airmaster have completed the supply and install of a cold room for Highfield Coffee Social in Doncaster as part of their fit out of their new coffee shop.

Main Contractor: Togel Contractors

Project Manager: Stephanie Lagan-Collins, Fatfish Design

Airmaster supplied and installed the walk-in chiller cold room, refrigeration equipment, cold room shelving and a personnel entrapment alarm.

We also supplied and installed a stainless-steel kitchen canopy with integrated supply and extract, along with stainless steel wall cladding.