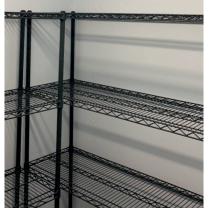

Airmaster supplied and installed the walk-in chiller cold room, refrigeration equipment, cold room shelving and a personnel entrapment alarm.

We also supplied and installed a stainless-steel kitchen canopy with integrated supply and extract, along with stainless steel wall cladding.