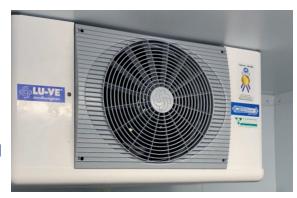

Airmaster supplied and installed the walk-in chiller cold room, refrigeration equipment, cold room shelving and a personnel entrapment alarm.

We also supplied and installed a stainless-steel kitchen canopy with integrated supply and extract, along with stainless steel wall cladding.